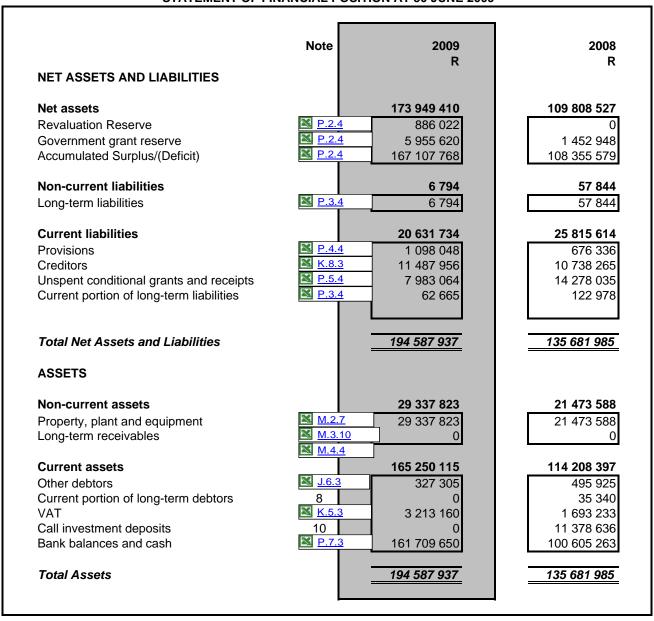

### BOJANALA PLATINUM DISTRICT MUNICIPALITY STATEMENT OF FINANCIAL POSITION AT 30 JUNE 2009