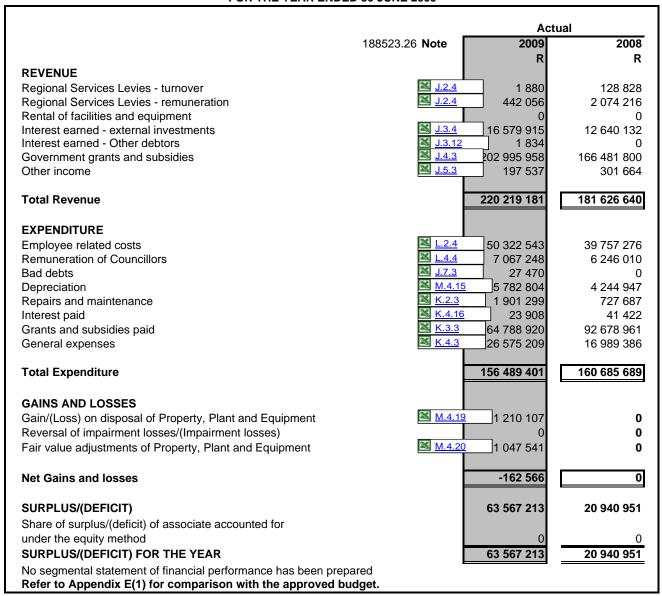

#### BOJANALA PLATINUM DISTRICT MUNICIPALITY STATEMENT OF FINANCIAL PERFORMANCE FOR THE YEAR ENDED 30 JUNE 2009